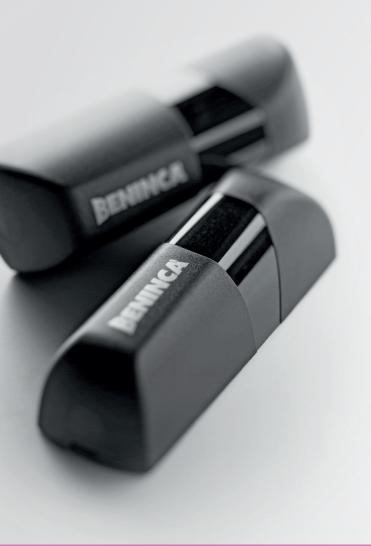

### **DETECTION AND SAFETY DEVICES**

**PUPILLA.B** 

İ\_\_\_\_\_

PUPILLA

# **PUPILLA.B**

- Photocell's transmitter powered by battery
- The innovative battery charging system using a photovoltaic panel represents an authentic novelty distinguishing PUPILLA.B, guaranteeing maximum safety and perfect operation to any plant
- Possibility of connecting up to 2 photovoltaic panels in case of non optimal climate conditions
- Continuous operation without any need of maintenance
- PUPILLA.B allows compliance with safety regulations even on installations that do not have incorporated safety systems thanks to the transmission of the controls even on moving gates
- The photocells can be oriented in different directions to make installation even easier

PUPILLA

PUPILLA.B

Rotation through 180° allows the alignment of the photocells irrespective of the way they are fixed to the base