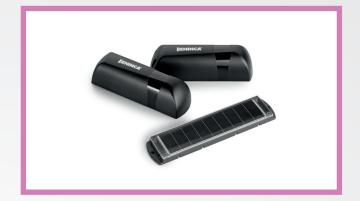

# **PUPILLA.B**

- Photocell's transmitter powered by battery
- The innovative battery charging system using a photovoltaic panel represents an authentic novelty distinguishing PUPILLA.B, guaranteeing maximum safety and perfect operation to any plant
- Possibility of connecting up to 2 photovoltaic panels in case of non optimal climate conditions
- Continuous operation without any need of maintenance
- PUPILLA.B allows compliance with safety regulations even on installations that do not have incorporated safety systems thanks to the transmission of the controls even on moving gates
- The photocells can be oriented in different directions to make installation even easier

#### **PUPILLA.B** 9409006

Pair of externally fitted photocells, turning through 220° C. Photovoltaic panel to charge transmitter battery. With of led with diagnostic function.