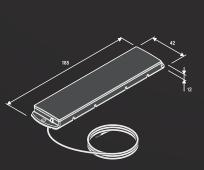

## **FTC.S** 9409089

24 Vac/dc synchronize surface mounting photocell. It is possible to synchronised up to 4 couple of photocells. They can be fitted also on COL05N, COL10N and COL12N aluminium columns.