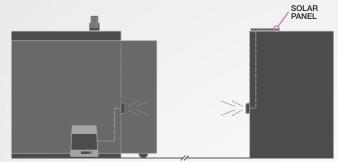

# **PUPILLA.B**

- Photocell's transmitter powered by battery
- The innovative battery charging system using a photovoltaic panel represents an authentic novelty distinguishing PUPILLA.B, guaranteeing maximum safety and perfect operation to any plant
- Possibility of connecting up to 2 photovoltaic panels in case of non optimal climate conditions
- Continuous operation without any need of maintenance
- PUPILLA.B allows compliance with safety regulations even on installations that do not have incorporated safety systems thanks to the transmission of the controls even on moving gates
- The photocells can be oriented in different directions to make installation even easier

#### **PUPILLA.B** 9409006

Pair of externally fitted photocells, turning through 220° C. Photovoltaic panel to charge transmitter battery. With of led with diagnostic function.