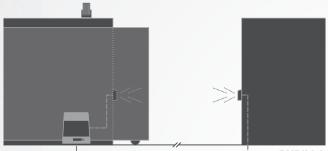

# **PUPILLA.B**

- Photocell's transmitter powered by battery
- The innovative battery charging system using a photovoltaic panel represents an authentic novelty distinguishing PUPILLA.B, guaranteeing maximum safety and perfect operation to any plant
- Possibility of connecting up to 2 photovoltaic panels in case of non optimal climate conditions
- Continuous operation without any need of maintenance
- PUPILLA.B allows compliance with safety regulations even on installations that do not have incorporated safety systems thanks to the transmission of the controls even on moving gates
- The photocells can be oriented in different directions to make installation even easier

#### **PUPILLA.B** 9409006

Pair of externally fitted photocells, turning through 220° C. Photovoltaic panel to charge transmitter battery. With of led with diagnostic function.