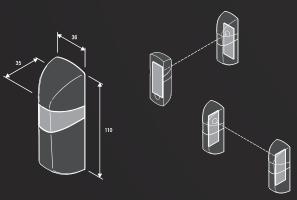

PUPILLA

PUPILLA.B

Rotation through 180° allows the alignment of the photocells irrespective of the way they are fixed to the base

#### **PUPILLA / PUPILLA.F** 9409001 9409007

24 Vac/dc synchronize of surface mounting photocell with 180° rotation beam. (110X36X31mm) It is possible to synchronised up to 4 couple of photocells. A led makes the centring of the beam easy and fast. **PUPILLA.F:** Pair of fixed photocells for external fitting.