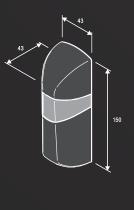

PUPILLA

PUPILLA.B

Rotation through 180° allows the alignment of the photocells irrespective of the way they are fixed to the base

#### **PUPILLA.B** 9409006

Pair of externally fitted photocells, turning through 220° C. Photovoltaic panel to charge transmitter battery. With of led with diagnostic function.