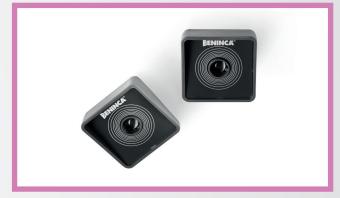

#### **PUPILLA / PUPILLA.F** 9409001 9409007

24 Vac/dc synchronize of surface mounting photocell with 180° rotation beam. (110X36X31mm) It is possible to synchronised up to 4 couple of photocells. A led makes the centring of the beam easy and fast. **PUPILLA.F:** Pair of fixed photocells for external fitting.

## **FTC.S** 9409089

24 Vac/dc synchronize surface mounting photocell. It is possible to synchronised up to 4 couple of photocells. They can be fitted also on COL05N, COL10N and COL12N aluminium columns.