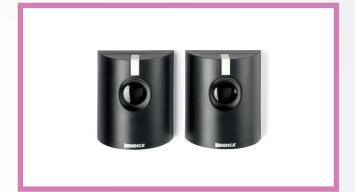

PUPILLA

PUPILLA.B

Rotation through 180° allows the alignment of the photocells irrespective of the way they are fixed to the base

#### **PUPILLA.B** 9409006

Pair of externally fitted photocells, turning through 220° C. Photovoltaic panel to charge transmitter battery. With of led with diagnostic function.